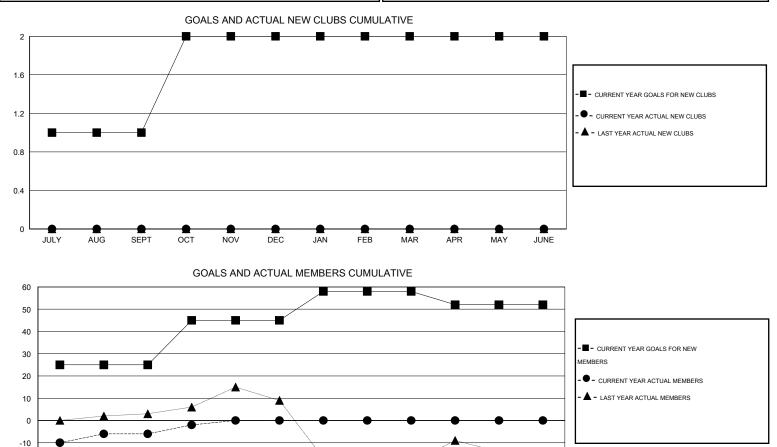

## THOMAS MATNEY GMT.

| GMT: THOMAS MATNEY |                  | LOCATIO           | LOCATION MICHIGAN |                       |               |                    |                                     | GMT CA 1           |                  |  |
|--------------------|------------------|-------------------|-------------------|-----------------------|---------------|--------------------|-------------------------------------|--------------------|------------------|--|
|                    |                  | Clubs             |                   |                       | Members       |                    |                                     |                    |                  |  |
|                    | RESU             | LTS FOR 2014-2015 |                   | RESULTS FOR 2014-2015 |               |                    |                                     |                    |                  |  |
| QUARTER            | NEW CLUB<br>GOAL | NEW CLUBS         | DROPPED<br>CLUBS  | NET<br>GAIN/LOSS      | QUARTER       | NEW MEMBER<br>GOAL | CHARTER AND<br>NEW MEMBERS<br>ADDED | DROPPED<br>MEMBERS | NET<br>GAIN/LOSS |  |
| JULY/AUG/SEPT      | 1                | 0                 | 0                 | 0                     | JULY/AUG/SEPT | 25                 | 17                                  | 23                 | -6               |  |
| OCT/NOV/DEC        | 1                | 0                 | 0                 | 0                     | OCT/NOV/DEC   | 20                 | 12                                  | 8                  | 4                |  |
| JAN/FEB/MAR        | 0                | 0                 | 0                 | 0                     | JAN/FEB/MAR   | 13                 | 0                                   | 0                  | 0                |  |
| APR/MAY/JUNE       | 0                | 0                 | 0                 | 0                     | APR/MAY/JUNE  | -6                 | 0                                   | 0                  | 0                |  |